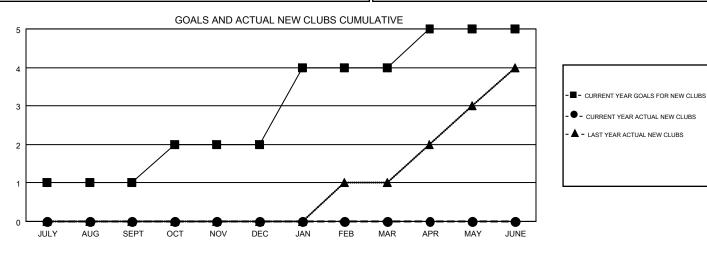

## GMT MONTHLY MEMBERSHIP PROGRESS REPORT

Multiple District 16

LOCATION: NEW JERSEY

Results as of: 10/31/2019

OPEN GMT:

| ~  | - | ~ • | - |
|----|---|-----|---|
| GM | П | CA  | 1 |

|                       | Club          | s         |               |                       | Ме                        | mbers                   |                                                    |  |
|-----------------------|---------------|-----------|---------------|-----------------------|---------------------------|-------------------------|----------------------------------------------------|--|
| RESULTS FOR 2019-2020 |               |           |               | RESULTS FOR 2019-2020 |                           |                         |                                                    |  |
| QUARTER               | NEW CLUB GOAL | NEW CLUBS | DROPPED CLUBS | QUARTER               | MEMBER GROWTH NET<br>GOAL | MEMBER GROWTH<br>ACTUAL | DROPPED<br>MEMBERS ACTUAL<br>(including transfers) |  |
| JULY/AUG/SEPT         | 1             | 0         | 0             | JULY/AUG/SEPT         | 15                        | 96                      | 103                                                |  |
| OCT/NOV/DEC           | 1             | 0         | 0             | OCT/NOV/DEC           | 45                        | 37                      | 25                                                 |  |
| JAN/FEB/MAR           | 2             | 0         | 0             | JAN/FEB/MAR           | 71                        | 0                       | 0                                                  |  |
| APR/MAY/JUNE          | 1             | 0         | 0             | APR/MAY/JUNE          | 12                        | 0                       | 0                                                  |  |