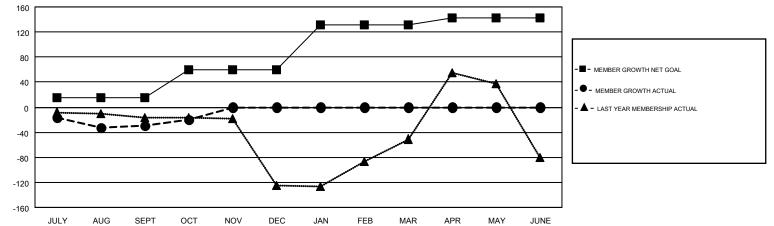

## GMT MONTHLY MEMBERSHIP PROGRESS REPORT

Multiple District 16

LOCATION: NEW JERSEY

Results as of: 10/31/2019

OPEN GMT:

| ~  | - | ~ • | - |
|----|---|-----|---|
| GM | П | CA  | 1 |

|                       | Club          | s         |               |                       | Ме                        | mbers                   |                                                    |  |
|-----------------------|---------------|-----------|---------------|-----------------------|---------------------------|-------------------------|----------------------------------------------------|--|
| RESULTS FOR 2019-2020 |               |           |               | RESULTS FOR 2019-2020 |                           |                         |                                                    |  |
| QUARTER               | NEW CLUB GOAL | NEW CLUBS | DROPPED CLUBS | QUARTER               | MEMBER GROWTH NET<br>GOAL | MEMBER GROWTH<br>ACTUAL | DROPPED<br>MEMBERS ACTUAL<br>(including transfers) |  |
| JULY/AUG/SEPT         | 1             | 0         | 0             | JULY/AUG/SEPT         | 15                        | 96                      | 103                                                |  |
| OCT/NOV/DEC           | 1             | 0         | 0             | OCT/NOV/DEC           | 45                        | 37                      | 25                                                 |  |
| JAN/FEB/MAR           | 2             | 0         | 0             | JAN/FEB/MAR           | 71                        | 0                       | 0                                                  |  |
| APR/MAY/JUNE          | 1             | 0         | 0             | APR/MAY/JUNE          | 12                        | 0                       | 0                                                  |  |